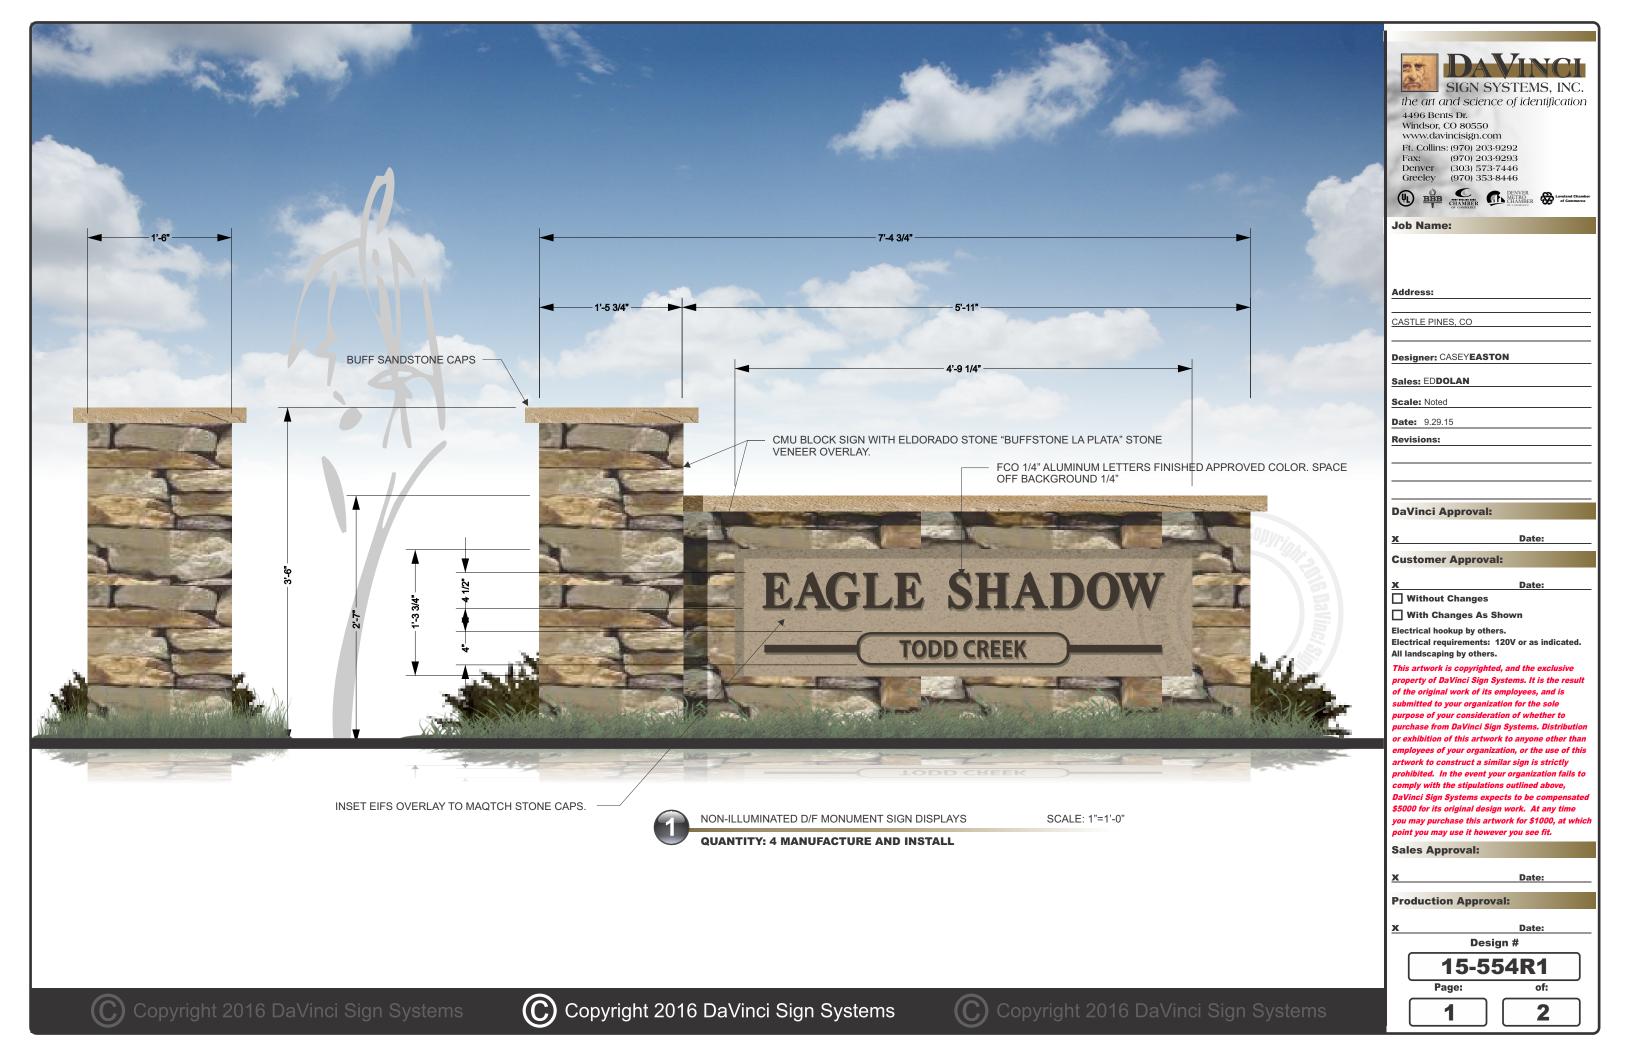

IN OPENING & REVIEWING THIS SIGN DESIGN/DRAWING, YOU AGREE TO NOT DISTRIBUTE, EXHIBIT OR USE THE ARTWORK TO CONSTRUCT DERIVATIVE WORKS.

THIS DESIGN PACKAGE IS THE RESULT OF DAVINCI SIGN SYSTEMS, INC. SALES, DESIGN & ESTIMATING TEAM'S ORIGINAL WORK AND IS SUBMITTED FOR THE SOLE PURPOSE OF YOUR CONSIDERATION TO PURCHASE. IT IS THE EXCLUSIVE PROPERTY OF DAVINCI SIGN SYSTEMS, INC. ANY USE OR REPRODUCTION WITHOUT WRITTEN PERMISSION FROM DAVINCI SIGN SYSTEMS, INC. IS STRICTLY PROHIBITED.

All of us at Davinci Sign Systems, Juc. sincerely thank you for your cooperation.

the art and science of identification

Phone: (970) 203-9292 Fax: (970) 203-9293

4496 Bents Dr. Windsor, Colorado 80550

Denver Metro: (303) 573-7446