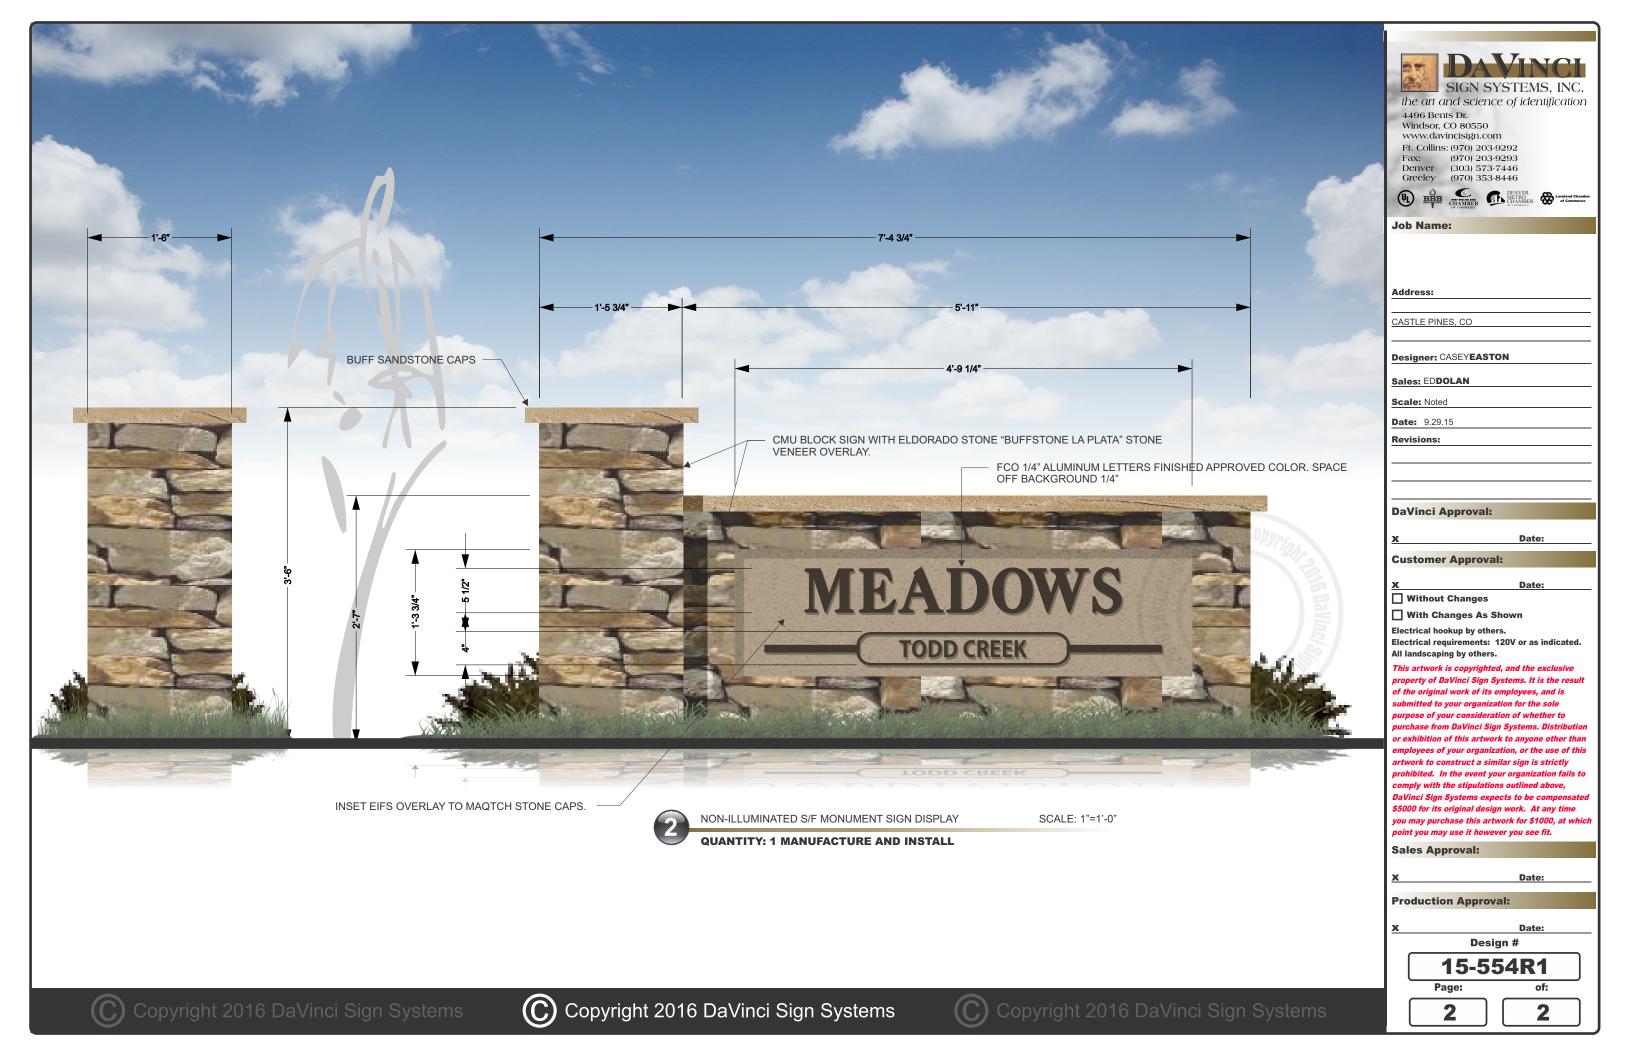

IN OPENING & REVIEWING THIS SIGN DESIGN/DRAWING, YOU AGREE TO NOT DISTRIBUTE, EXHIBIT OR USE THE ARTWORK TO CONSTRUCT DERIVATIVE WORKS.

THIS DESIGN PACKAGE IS THE RESULT OF DAVINCI SIGN SYSTEMS, INC. SALES, DESIGN & ESTIMATING TEAM'S ORIGINAL WORK AND IS SUBMITTED FOR THE SOLE PURPOSE OF YOUR CONSIDERATION TO PURCHASE. IT IS THE EXCLUSIVE PROPERTY OF DAVINCI SIGN SYSTEMS, INC. ANY USE OR REPRODUCTION WITHOUT WRITTEN PERMISSION FROM DAVINCI SIGN SYSTEMS, INC. IS STRICTLY PROHIBITED.

All of us at Davinci Sign Systems, Juc. sincerely thank you for your cooperation.

the art and science of identification

Phone: (970) 203-9292 Fax: (970) 203-9293

4496 Bents Dr. Windsor, Colorado 80550

Denver Metro: (303) 573-7446